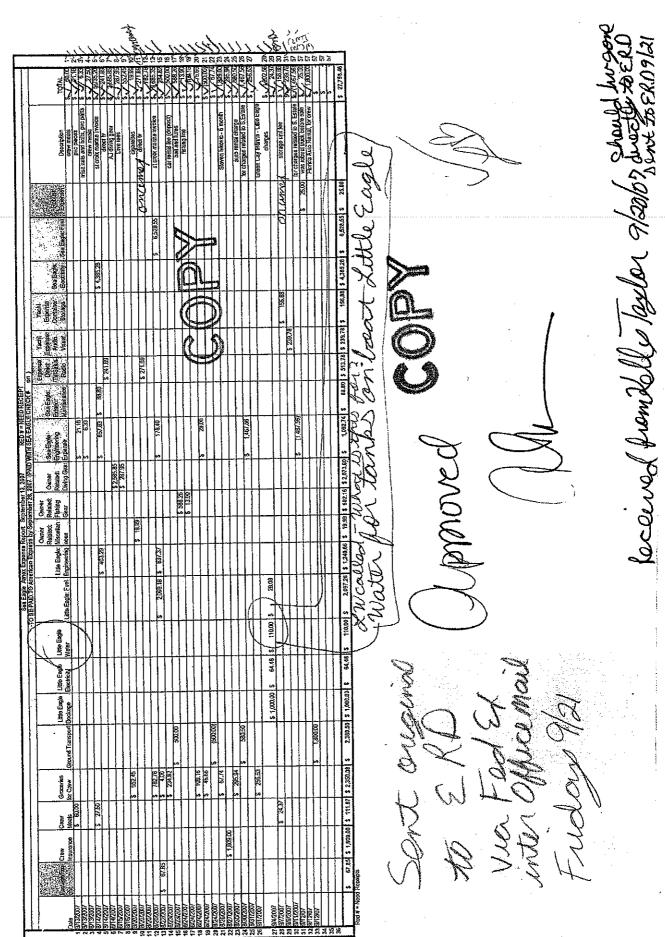

From the inception of the Receivership through the end of September 2009, the Receivership Estate has spent \$472,541 on dockage, insurance, maintenance, and other necessary expenses related to the "Sea Eagle." These expenses are further detailed below:

| Expense Type                           | Total Expenses<br>through September 2009 | Monthly Forecast for Remainder of 2009 |  |
|----------------------------------------|------------------------------------------|----------------------------------------|--|
| Dockage                                | \$150,861                                | \$9,100                                |  |
| Insurance                              | \$41,895                                 | n/a                                    |  |
| Maintenance and Other (Per Diem, etc.) | \$42,130                                 | \$8,000                                |  |
| Engineer and/or Deck Hand              | \$28,971                                 | \$2,600                                |  |
| Transport or Sea Trial                 | \$105,929                                | \$5,000                                |  |
| Crew Salaries                          | \$102,755                                | \$10,740                               |  |
| TOTAL                                  | \$472,541                                | <u>\$35,440</u>                        |  |

As shown above and to the best of my knowledge, I expect the Receivership Estate to expend a minimum of \$35,440 per month through the remainder of 2009 on expenses for the "Sea Eagle." This monthly projection is based on past expenses and current arrangements with vendors. As a result, from the inception of the Receivership through the end of 2009, the "Sea Eagle" is likely to cost the Receivership Estate over \$578,000.